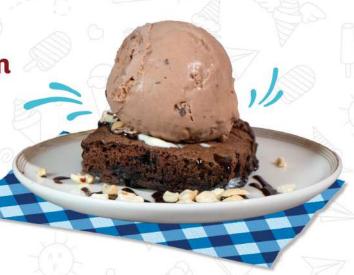

#### **Brownie with Ice Cream**

Enjoy The Hot Choco Brownie with Your Own Choice Of Ice Cream. [Ice Cream At Extra Cost]

₹100+