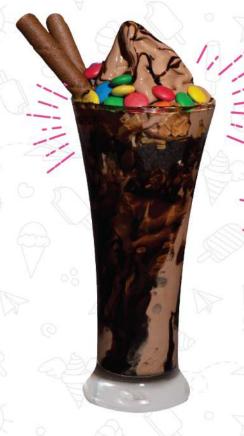

## Shakes

|                          | Milk Shake | Ice Cream<br>Shake |
|--------------------------|------------|--------------------|
| French Vanilla           | ₹ 130      | ₹ 200              |
| Alphonso Mango           | ₹ 160      | ₹ 230              |
| Fragola Cheese Cake      | ₹ 140      | ₹ 210              |
| Salted Butter Caramel    | ₹ 160      | ₹ 230              |
| Fruit Bliss              | ₹ 140      | ₹ 210              |
| Black Cookies            | ₹ 160      | ₹ 230              |
| Madagascar Chocolate     | ₹ 140      | ₹ 210              |
| Roasted Almond           | ₹ 160      | ₹ 230              |
| <b>Euphoria Coffee</b>   | ₹ 160      | ₹ 230              |
| Ferrero Rocher           | ₹ 160      | ₹ 260              |
| Arabian Delight          | ₹ 160      | ₹ 230              |
| Cotton Candy             | ₹ 160      | ₹ 230              |
| Dolcelatte               | ₹ 160      | ₹ 230              |
| Oswald's Silk Chocolate  | ₹ 140      | ₹ 210              |
| JackFruit                | ₹ 140      | ₹ 210              |
| Sorbet                   |            |                    |
| Red Guava                | ₹ 140      | ₹ 210              |
| MuskMelon                | ₹ 140      | ₹ 210              |
| WaterMelon               | ₹ 140      | ₹ 210              |
| Spanish Orange           | ₹ 140      | ₹ 210              |
| Sitaphal                 | ₹ 140      | ₹ 210              |
| Dark Chocolate           | ₹ 140      | ₹ 210              |
| Alphonso Mango           | ₹ 140      | ₹ 210              |
| Sugar Free - Jamun Berry | ₹ 160      | ₹ 230              |
|                          |            |                    |