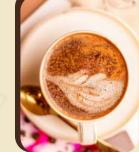

#### Coffee

Affogato...........₹70

Single Shot Of Espresso With

One Scoop Of Ice - Cream Of Your Choice.

[ice cream at extra cost]

Americano........₹80
A Single Shot Of Espresso,
In Diluted Form.

Irish Cappuccino.......₹ 140
Authentic Cappuccino With Irish Extract.

Cappuccino.......₹ 120
A Single Shot Of Espresso
With Froth Milk.

Filter Coffee..............₹50
Made With Single Estate
Origin Coffee Bean.