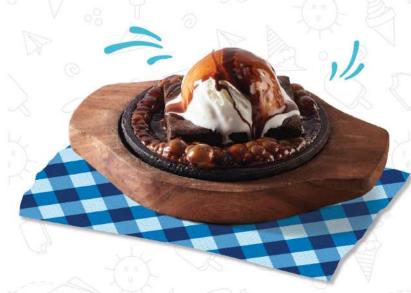

#### Sizzler Brownie

Brownie With Hot Fudge Sauce and Nuts Served In Hot Sizzler Pan You Can Top The Sizzler With Your Own Choice Of Ice Cream. [Ice cream at Extra Cost]

₹140+